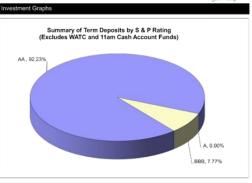

#### **Investment Report**

Pursuant to the Council's Investment Policy, a report is to be provided to the Council on a monthly basis, detailing the investment portfolio in terms of performance and counterparty percentage exposure of total portfolio. The report is also to provide details of investment income earned against budget, whilst confirming compliance of the portfolio with legislative and policy limits.

As at 31 August 2019 the value of the City's invested funds totalled \$70.47M, up from \$63.97M as at 31 July 2019. The increase is due to the deposit of funds in the 11am account as rates income flows in.

During the month of July six term deposits held with four different institutions totalling \$17.5M matured. All were renewed for a further 176 days at 1.82% (on average).

The balance of the 11am account (an intermediary account which offers immediate access to the funds compared to the term deposits and a higher rate of return compared to the cheque account) increased by \$6.5M as funds flow in during the annual rating period. This will be converted to Term Deposits during September to increase investment return.

The balance of the Airport Development ANZ and WATC cash accounts remained steady. The Airport Development term deposit held at the WATC was rolled for a further 32 days at 1.05%.

The RBA left official rates steady during August after two recent 0.25% reductions. Rates being offered on term deposit renewals are now noticeably lower. Further official drops are possible in coming months.