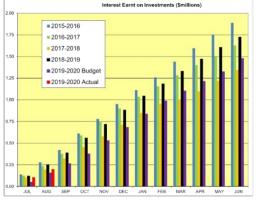

#### **Investment Report**

Pursuant to the Council's Investment Policy, a report is to be provided to the Council on a monthly basis, detailing the investment portfolio in terms of performance and counterparty percentage exposure of total portfolio. The report is also to provide details of investment income earned against budget, whilst confirming compliance of the portfolio with legislative and policy limits.

As at 31 August 2019 the value of the City's invested funds totalled \$70.47M, up from \$63.97M as at 31 July 2019. The increase is due to the deposit of funds in the 11am account as rates income flows in.

During the month of July six term deposits held with four different institutions totalling \$17.5M matured. All were renewed for a further 176 days at 1.82% (on average).

The balance of the 11am account (an intermediary account which offers immediate access to the funds compared to the term deposits and a higher rate of return compared to the cheque account) increased by \$6.5M as funds flow in during the annual rating period. This will be converted to Term Deposits during September to increase investment return.

The balance of the Airport Development ANZ and WATC cash accounts remained steady. The Airport Development term deposit held at the WATC was rolled for a further 32 days at 1.05%.

The RBA left official rates steady during August after two recent 0.25% reductions. Rates being offered on term deposit renewals are now noticeably lower. Further official drops are possible in coming months.