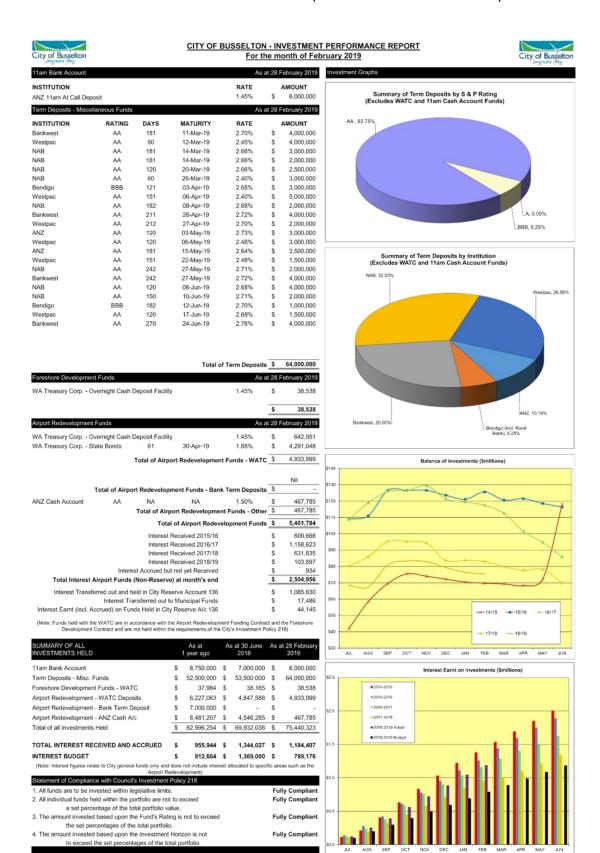

| Transfer from Muni                               | 11,326,231.23       | 11,461,409.03                      | 11,376,204.00                       | 18,454,328.21                  | 18,369,123.18                   | 13,971,934.16       |
|     | Transfer to Muni                                 | (755,678.00)        | (5,095,578.00)                     | (5,095,578.00)                      | (26,769,361.18)                | (26,356,026.18)                 | (10,663,211.11)     |
|     | Closing Balance                                  | 59,469,916.62       | 54,944,349.23                      | 54,859,144.20                       | 40,563,485.23                  | 40,891,615.20                   | 47,978,518.20       |

Attachment B

#### Investment Report - Period Ended 28 February 2019



# 6.2 <u>LIST OF PAYMENTS MADE FEBRUARY 2019</u>

**SUBJECT INDEX:** Financial Operations

**STRATEGIC OBJECTIVE:** Governance systems, process and practices are responsible, ethical

and transparent.

**BUSINESS UNIT:** Finance and Corporate Services

**ACTIVITY UNIT:** Financial Services

**REPORTING OFFICER:** Acting Manager Financial Services - Jeffrey Corker **AUTHORISING OFFICER:** Director Finance and Corporate Services - Tony Nottle

**VOTING REQUIREMENT:** Simple Majority

ATTACHMENTS: Attachment A LIST OF PAYMENTS MADE - FEBRUARY 2019.

#### **PRÉCIS**

This report provides details of payments made from the City's bank accounts for the month of February 2019, for noting by the Council and recording in the Council Minutes.

#### **BACKGROUND**

The Local Government (Financial Ma