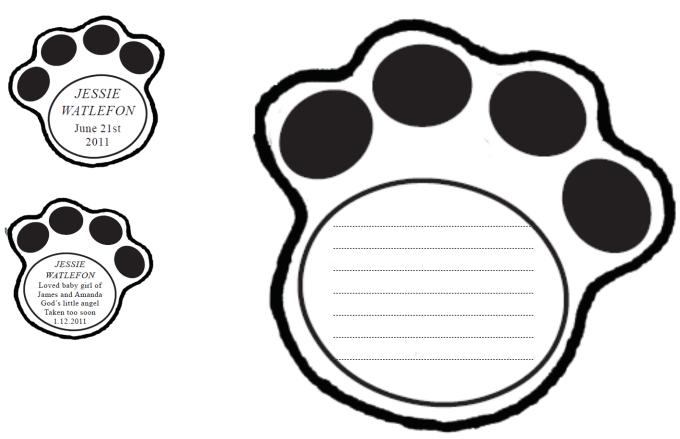

Plaque size 120mm x 110mm

This plaque is for placement on the Teddy Bear Memorial in the Children's Memorial Garden or on the memorial only area on the side kerbs.